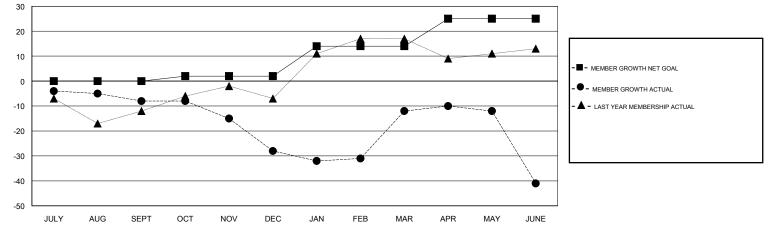

## LOCATION WASHINGTON

| GMT: GORDON           | ZIEGLER       |           | LOCA          | TION WASHING          | TON                       |                         | GMT CA                                             |
|-----------------------|---------------|-----------|---------------|-----------------------|---------------------------|-------------------------|----------------------------------------------------|
| Clubs                 |               |           |               | Members               |                           |                         |                                                    |
| RESULTS FOR 2018-2019 |               |           |               | RESULTS FOR 2018-2019 |                           |                         |                                                    |
| QUARTER               | NEW CLUB GOAL | NEW CLUBS | DROPPED CLUBS | QUARTER               | MEMBER GROWTH NET<br>GOAL | MEMBER GROWTH<br>ACTUAL | DROPPED<br>MEMBERS ACTUAL<br>(including transfers) |
| JULY/AUG/SEPT         | 0             | 0         | 0             | JULY/AUG/SEPT         | 0                         | 23                      | 27                                                 |
| OCT/NOV/DEC           | 0             | 0         | 0             | OCT/NOV/DEC           | 2                         | 25                      | 42                                                 |
| JAN/FEB/MAR           | 0             | 0         | 0             | JAN/FEB/MAR           | 12                        | 36                      | 18                                                 |
| APR/MAY/JUNE          | 0             | 0         | 0             | APR/MAY/JUNE          | 11                        | 50                      | 64                                                 |